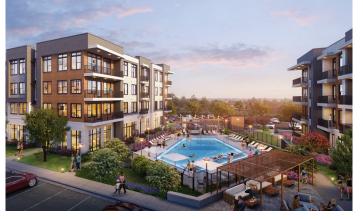

## CLIENT PERENNIAL PROPERTIES

| STORIES: | 4        |
|----------|----------|
| JNITS:   | 230      |
| RETAIL:  | 9,000 SF |
| ACRES:   | 6.94     |

East Lake Glenwood is a mixed use development in the diverse and vibrant community of East Lake. Four stories of wood-frame Type VA construction buildings house 230 residential units and 9,000 SF of retail space along Glenwood Avenue. The modest yet elegant facades blend textures of masonry, wood and modern reveal panels to create a contemporary aesthetic that reflects the energy of the surrounding neighborhood. The infill project is designed to encourage walkability with thoughtful streetscape design, generous sidewalks and green Resident amenities spaces. include an expansive club room, fitness center and pool amenity.