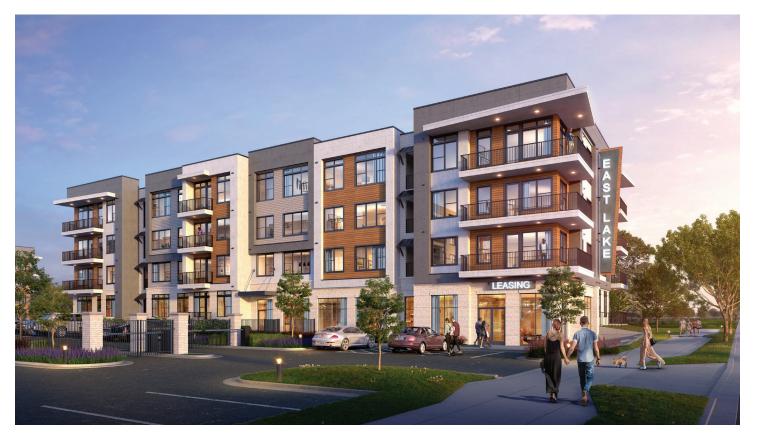

## EAST LAKE GLENWOOD ATLANTA, GEORGIA

## CLIENT PERENNIAL PROPERTIES

| STORIES: | 4        |
|----------|----------|
| JNITS:   | 230      |
| RETAIL:  | 9,000 SF |
| ACRES:   | 6.94     |

East Lake Glenwood is a mixed use development in the diverse and vibrant community of East Lake. Four stories of wood-frame Type VA construction buildings house 230 residential units and 9,000 SF of retail space along Glenwood Avenue. The modest yet elegant facades blend textures of masonry, wood and modern reveal panels to create a contemporary aesthetic that reflects the energy of the surrounding neighborhood. The infill project is designed to encourage walkability with thoughtful streetscape design, generous sidewalks and green Resident amenities spaces. include an expansive club room, fitness center and pool amenity.