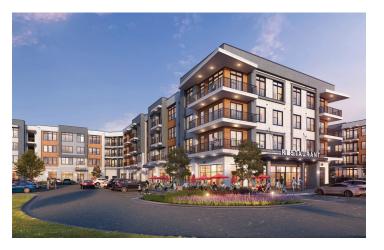

## CLIENT PERENNIAL PROPERTIES

| STORIES: | 4        |
|----------|----------|
| JNITS:   | 230      |
| RETAIL:  | 9,000 SF |
| ACRES:   | 6.94     |

East Lake Glenwood is a mixed use development in the diverse and vibrant community of East Lake. Four stories of wood-frame Type VA construction buildings house 230 residential units and 9,000 SF of retail space along Glenwood Avenue. The modest yet elegant facades blend textures of masonry, wood and modern reveal panels to create a contemporary aesthetic that reflects the energy of the surrounding neighborhood. The infill project is designed to encourage walkability with thoughtful streetscape design, generous sidewalks and green Resident amenities spaces. include an expansive club room, fitness center and pool amenity.